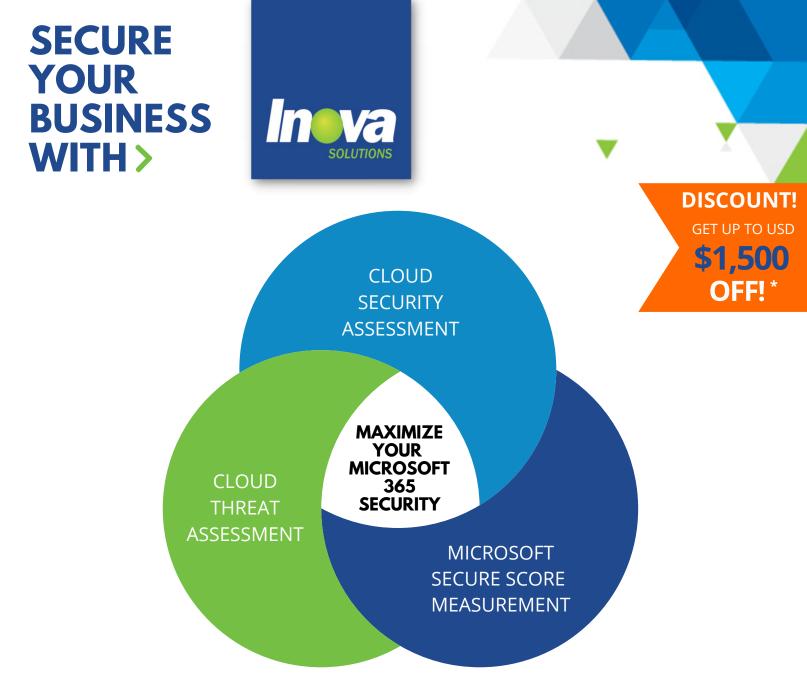

Asses your Microsoft 365 environment, ensuring strong security fundamentals for your business. Our experts will recommend best-practice configurations to improve your security. Cost: \$2,000 Find out your Microsoft 365 environment's security score! We will assess your current security posture across all your M365 workloads and make improvements to maximize your security. Cost: \$2,000 Want to know what real threats are currently affecting your Microsoft 365 environment? Our experts will help you deploy M365 security monitoring tools to look at real threats affecting your users. Cost: \$3,000

Each assessment includes a report with guidance on how to maximize the use of your Microsoft 365 security tools!

READ OUR DIGITAL BROCHURE

\* Get USD \$1,000 in discount when you purchase two (2) assessments. Get USD \$1,500 in discount when you purchase all three (3) assessments.